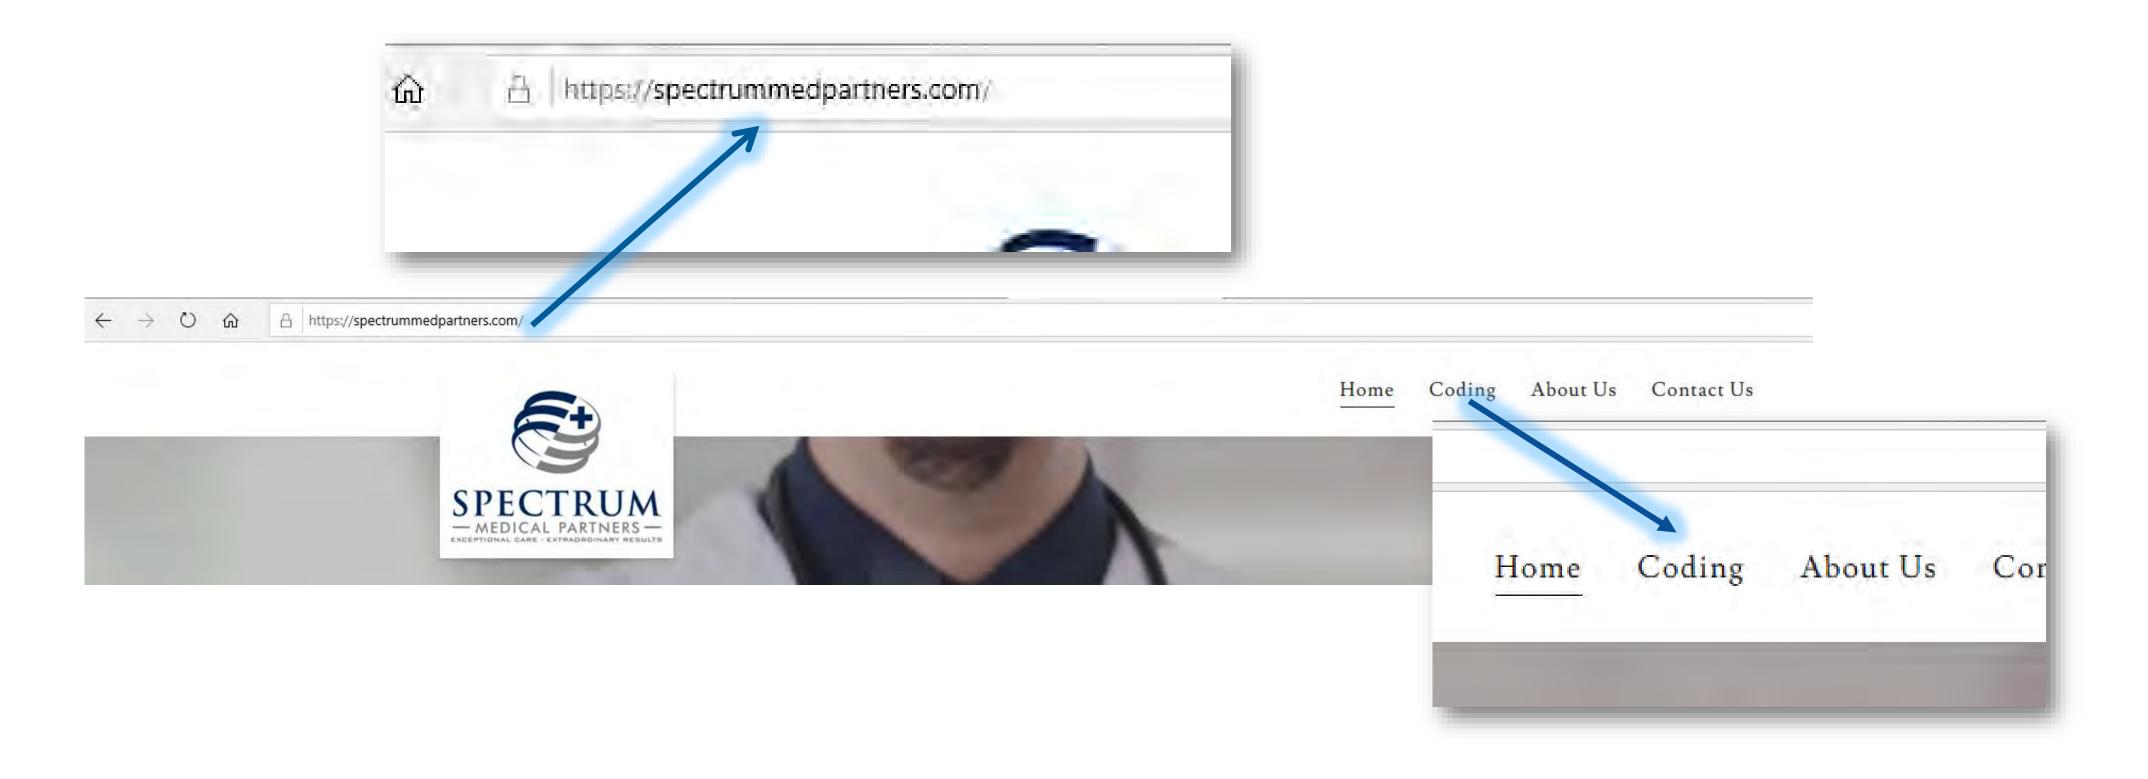

### **Resource for Audience**

- ICD-10-66000+ Codes
- Provider confused about codes and their impact on Quality and Cost

### Resource for Audience

Type atleast 3 characters