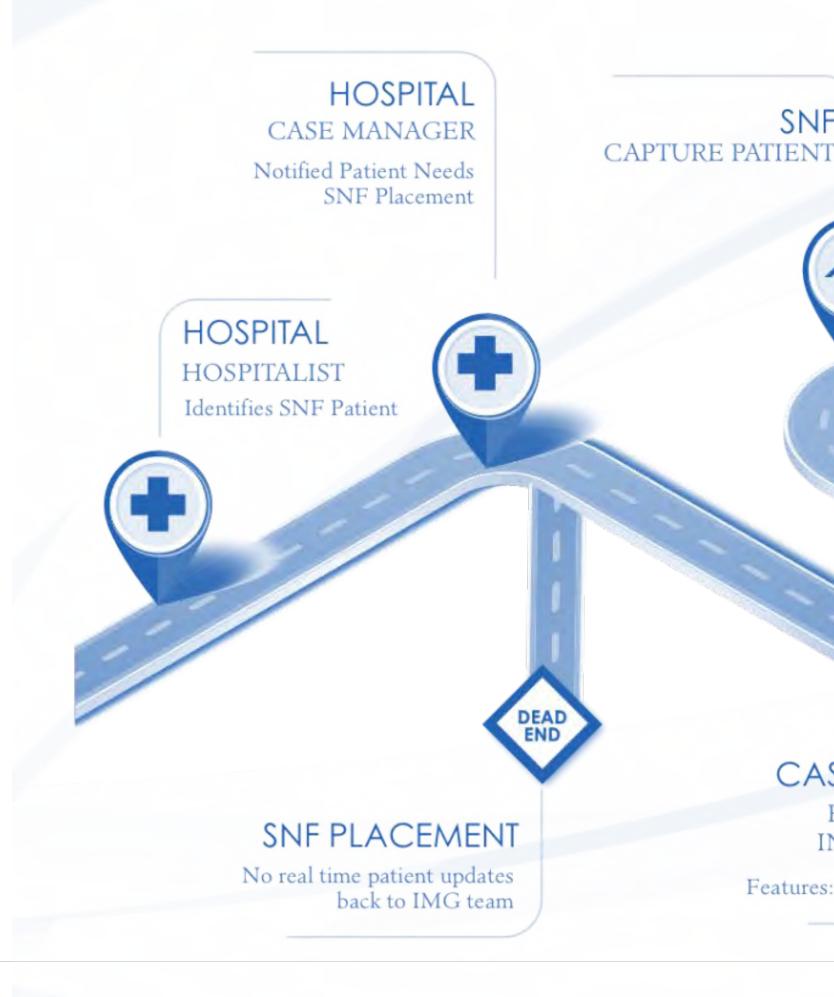

### Sample Flow of **I-MED**

Example of the S.P.A.N. Program which integrates the multiple touchpoints of a patient's healthcare journey.

2018 AHS InnovationX Award Winner

# JOURNEY

SNF

I-MED CFIM SNF-IST UPDATES PORTAL

Features: Two-way Communication Reports (LOS, RTH) Real Time Patient Updates

0

### HOSPITALIST

**RECEIVES PATIENT** UPDATES SNF • HHC • Hospice

SNF NOTIFCATION TO CFIM SNF-IST

CASE MANAGER ENTERS PATIENT IN I-MED PORTAL

â

Features: SNF Bed Availability