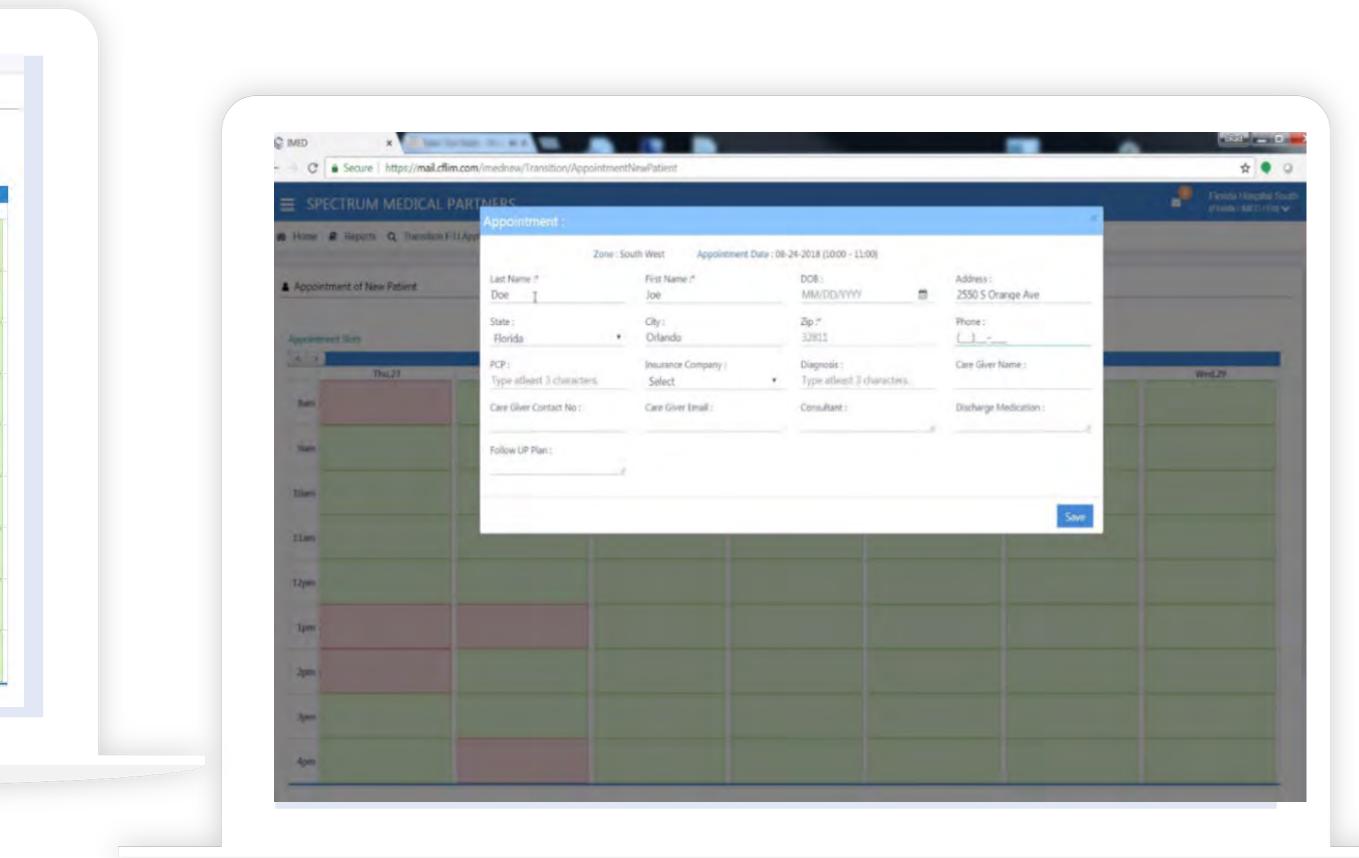

### Sample Flow of **I-MED**

Example of the S.P.A.N. Program which integrates the multiple touchpoints of a patient's healthcare journey.

2018 AHS InnovationX Award Winner

# JOURNEY

SNF

I-MED CFIM SNF-IST UPDATES PORTAL

Features: Two-way Communication Reports (LOS, RTH) Real Time Patient Updates

0

### HOSPITALIST

**RECEIVES PATIENT** UPDATES SNF • HHC • Hospice

SNF NOTIFCATION TO CFIM SNF-IST

CASE MANAGER ENTERS PATIENT IN I-MED PORTAL

â

Features: SNF Bed Availability