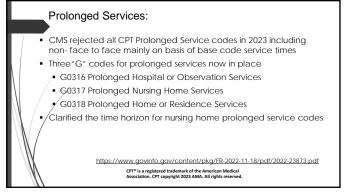

# How to Use G0317

- May only be used if reporting the following nursing facility codes, using *time*:
   99306 Initial nursing facility care, per day, 45 minutes must be met or exceeded, *but threshold is 95 minutes to report G0317 X 1*
  - 99310 Subsequent nursing facility care, per day, 45 minutes must be met or exceeded, but threshold is 85 minutes to report G0317 X 1
  - May be reported for prolonged time within the surveyed time frame:
    - One day before the E&M service
    - On the day of the E&M service
    - Up to 3 days after the E&M service
  - May be reported only when the prolonged time equals or exceeds 15 minutes beyond the maximum time specified by the codes
  - May be reported for each 15-minute increment beyond the maximum time specified in the codes; there is no frequency limitation
  - Includes both face-to-face and non-face-to-face time; may be discontinuous
     CPT® is a registered trademark of the American Medical Association. CPT opyright 2023 AMA. All rights reserved.

40

When provider care relative to an initial nursing facility service (99306) and/or prolonged time for those services (G0317) covers a timespan of several days, what are the appropriate DOS for those services?
A) Bill 99306 using the date of patient encounter. Bill G0317 at the end of 5 day period.
B) Bill 99306 using the date of patient encounter. Bill G0317 whenever the 15 minute threshold is met
C) Bill 99306 using the date of patient encounter. Bill G0317 as appropriate using the same service date as 99306
D) Bill 99306 using the date the 95 minute threshold for prolonged services is met. Bill G0317 at the end of the 5 day period

| 1                 | Prolo                   | nged Services: RVUs                                                                                                                            |                     |                           |
|-------------------|-------------------------|------------------------------------------------------------------------------------------------------------------------------------------------|---------------------|---------------------------|
|                   | HCPCS                   | Descriptor                                                                                                                                     | CY 2022<br>Work RVU | Final CY 2023<br>Work RVU |
|                   | G3016                   | Prolonged hospital inpatient or<br>observation care                                                                                            | NEW                 | 0.61                      |
|                   | G0317                   | Prolonged nursing facility evaluation<br>and management service(s)                                                                             | NEW                 | 0.61                      |
| $\langle \rangle$ | G0318                   | Prolonged home or residence<br>evaluation and management<br>service(s)                                                                         | NEW                 | 0.61                      |
| Ŵ                 | (see page<br>Vol 87, No | W. govinfo.gov/content/pkg/FR-2022-<br>211 of the PDF document or page 69<br>. 222)<br>gistered trademark of the American Medical Association. | 514 of the Feder    | al Register,              |