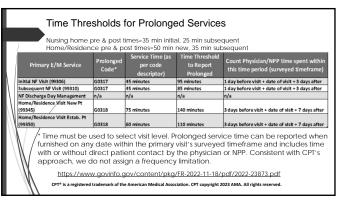

# How to Use G0317

- May only be used if reporting the following nursing facility codes, using *time*:
   99306 Initial nursing facility care, per day, 45 minutes must be met or exceeded, *but threshold is 95 minutes to report G0317 X 1*
  - 99310 Subsequent nursing facility care, per day, 45 minutes must be met or exceeded, but threshold is 85 minutes to report G0317 X 1
  - May be reported for prolonged time within the surveyed time frame:
    - One day before the E&M service
    - On the day of the E&M service
    - Up to 3 days after the E&M service
  - May be reported only when the prolonged time equals or exceeds 15 minutes beyond the maximum time specified by the codes
  - May be reported for each 15-minute increment beyond the maximum time specified in the codes; there is no frequency limitation
  - Includes both face-to-face and non-face-to-face time; may be discontinuous
     CPT® is a registered trademark of the American Medical Association. CPT opyright 2023 AMA. All rights reserved.