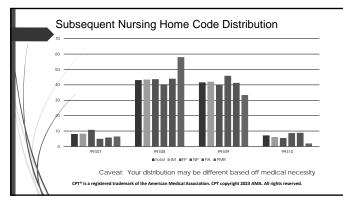

## Nursing Home Codes wRVU Revalued

- AMA RUC review of nursing home codes done in 2021
- New values effective 1/1/23
- Compelling evidence to review codes based off flawed methodology in 2009 and increased acuity, multiple EMRs
- RUC accepted survey results, many thanks to those that completed the survey to derive values. Had stellar data to present
- CMS in 2023 Final Rule accepted RUC values but felt time and values may not be accurate, request CPT & RUC to reconsider or will revalue time and wRVU themselves in 2024. Has not been done yet via /Proposed Rule

| F  | Revalued wRVU for 2023 (minus CF and Sequester)           |            |              |           |                    |                    |  |
|----|-----------------------------------------------------------|------------|--------------|-----------|--------------------|--------------------|--|
|    |                                                           | Frequency  | 2022<br>wRVU | 2023 wRVU | 2020 Total<br>wRVU | 2023 Total<br>wRVU |  |
|    | 99304                                                     | 336,776    | 1.64         | 1.5       | 552,312            | 505,164            |  |
|    | 99305                                                     | 1,054,727  | 2.35         | 2.5       | 2,478,608          | 2,636,818          |  |
|    | 99306                                                     | 1,389,990  | 3.06         | 3.5       | 4,253,369          | 4,864,965          |  |
|    | 99307                                                     | 2,372,760  | 0.76         | 0.7       | 1,803,297          | 1,660,932          |  |
|    | 99308                                                     | 11,302,104 | 1.16         | 1.3       | 13,110,440         | 14,692,735         |  |
|    | 99309                                                     | 10,009,767 | 1.55         | 1.92      | 15,515,139         | 19,218,763         |  |
|    | 99310                                                     | 1,671,664  | 2.35         | 2.8       | 3,928,410          | 3,928,410          |  |
|    | 99315                                                     | 185,707    | 1.28         | 1.5       | 237,705            | 278,560            |  |
| N/ | 99316                                                     | 337,140    | 1.9          | 2.5       | 640,566            | 842,140            |  |
|    |                                                           | 28,660,635 |              |           | 42,519,846         | 48,628,487         |  |
|    |                                                           |            |              |           | Increase           |                    |  |
|    | 1                                                         |            |              |           | wRVU               | 6,108,641          |  |
|    |                                                           |            |              |           | % Increase         | 14.37              |  |
|    | Association. CPT copyright 2023 AMA. All rights reserved. |            |              |           |                    |                    |  |