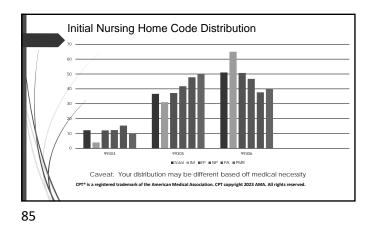

|  |
|                        | NFs                                          |                                           |                                 |                                                  |                                              |  |  |  |  |
|                        | PA, NP, & CNS<br>employed by the<br>facility | May not perform/<br>May not sign          | May not perform                 | May perform and sign                             | Not applicable                               |  |  |  |  |
| $\mathbb{N}$           | PA, NP, & CNS<br>not a facility<br>employee  | May perform/<br>May sign*                 | May perform                     | May perform and sign                             | Not applicable                               |  |  |  |  |





















|              | Primary E/M Service