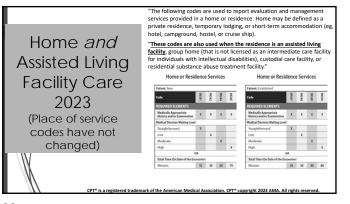

| 842,140            |  |
|    |                                                           | 28,660,635 |              |           | 42,519,846         | 48,628,487         |  |
|    |                                                           |            |              |           | Increase           |                    |  |
|    | 1                                                         |            |              |           | wRVU               | 6,108,641          |  |
|    |                                                           |            |              |           | % Increase         | 14.37              |  |
|    | Association. CPT copyright 2023 AMA. All rights reserved. |            |              |           |                    |                    |  |











| NOW  | Combined                                                             | d into a Sin                                                                                                                                                                                                                | gle Code                                                                                                                                                                                                                                                                                                                                  | Set