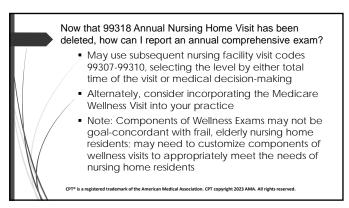

CPT<sup>®</sup> is a registered trademark of the American Medical Association. CPT copyright 2023 AMA. All rights reserved.

| Nursing Home Codes and Telehealth Time                                                                                                                                                                               |                                 |                                           |  |  |  |
|----------------------------------------------------------------------------------------------------------------------------------------------------------------------------------------------------------------------|---------------------------------|-------------------------------------------|--|--|--|
| Code                                                                                                                                                                                                                 | Short Descriptor                | Status                                    |  |  |  |
| 99304                                                                                                                                                                                                                | Nursing facility care init comp | Unavailable due to Regulatory Requirement |  |  |  |
| 99305                                                                                                                                                                                                                | Nursing facility care init comp | Unavailable due to Regulatory Requirement |  |  |  |
| 99306                                                                                                                                                                                                                | Nursing facility care init comp | Unavailable due to Regulatory Requirement |  |  |  |
| 99307                                                                                                                                                                                                                | Nursing fac care subseq         | Permanent – q 14 day limit                |  |  |  |
| 99308                                                                                                                                                                                                                | Nursing fac care subseq         | Permanent – q 14 day limit                |  |  |  |
| 99309                                                                                                                                                                                                                | Nursing fac care subseq         | Permanent – q 14 day limit                |  |  |  |
| 99310                                                                                                                                                                                                                | Nursing fac care subseq         | Permanent – q 14 day limit                |  |  |  |
| 99315                                                                                                                                                                                                                | Nursing fac discharge day       | Available up Through Dec. 31, 2024        |  |  |  |
| 99316                                                                                                                                                                                                                | Nursing fac discharge day       | Available up Through Dec. 31, 2024        |  |  |  |
| https://www.cms.gov/Medicare/Medicare-General-Information/Telehealth/Telehealth/Telehealth-Codes<br>CPT* is a registered trademark of the American Medical Association. CPT copyright 2023 AMA. All rights reserved. |                                 |                                           |  |  |  |