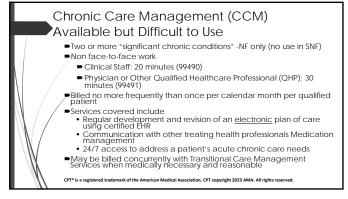

| Chro | Chronic Care Management Additional Time: Physician       |                                                                                                                                                                                  |  |  |  |  |
|------|----------------------------------------------------------|----------------------------------------------------------------------------------------------------------------------------------------------------------------------------------|--|--|--|--|
| 99   | <i>qualified healt</i><br>(List separately<br>procedure) | al 30 minutes by a <i>physician or other</i><br><i>th care professional</i> per calendar month<br><i>r</i> in addition to code for primary<br>cannot be applied to 99490<br>onth |  |  |  |  |
|      | Total Duration of Physician<br>Care Management Services  | Chronic Care Management                                                                                                                                                          |  |  |  |  |
|      | Less than 30 minutes                                     | Not reported separately                                                                                                                                                          |  |  |  |  |
| NW / | 30-59 minutes                                            | 99491 X 1                                                                                                                                                                        |  |  |  |  |
|      | 60-89 minutes                                            | 99491 X1 AND 99437 X 1                                                                                                                                                           |  |  |  |  |
|      | 90 minutes or more                                       | 99491 X 1 AND 99437 X 2 as appropriate                                                                                                                                           |  |  |  |  |
|      | CPT* is a registered trademark of the American I         | Medical Association. CPT copyright 2023 AMA. All rights reserved.                                                                                                                |  |  |  |  |
|      |                                                          |                                                                                                                                                                                  |  |  |  |  |

## Possible Example of Chronic Care Management in PA/LTC

82 year old man with moderate dementia, behavioral disturbances and heart failure who's had 2 episodes of decompensated heart failure treated in the facility in the last year. *Physician's clinical staff* coordinates visits by cardiologist and psychiatrist, providing prior history and goals of care. Care planning includes 3X week weights with parameters for extra diuretic and physician notification, regular lab test monitoring, restorative therapy, regular assessment of cardiopulmonary status and parameters for reporting changes. A care plan for behavioral symptoms is instituted as well. These elements are included in the facility care plan and shared with the authorized decision-maker. EHR is utilized for all electronic and telephonic encounters of physician and clinical staff clearly documented. Cumulative time for all encounters by clinical staff amounts to 25 minutes for that calendar month and is clearly documented

52

| Chronic Care Management: National<br>Rates 2021                      |                                                                                                                                                                                     |      |                               |         |  |  |  |
|----------------------------------------------------------------------|-------------------------------------------------------------------------------------------------------------------------------------------------------------------------------------|------|-------------------------------|---------|--|--|--|
| Code                                                                 | Brief Description                                                                                                                                                                   | wRVU | 2022 NF MPFS<br>National Rate |         |  |  |  |
| 99487                                                                | Cplx chrnc care 1st 60 min <sup>2</sup>                                                                                                                                             | 1.45 | \$83.40                       | \$75.44 |  |  |  |
| 99489                                                                | Cplx chrnc care ea addl 30 <sup>2</sup>                                                                                                                                             | 1.00 | \$60.22                       | \$52.60 |  |  |  |
| 99490                                                                | Chrnc care mgmt staff 1st 20 <sup>2</sup>                                                                                                                                           | 1.00 | \$63.33                       | \$50.53 |  |  |  |
| 99491                                                                | Chrnc care mgmt phys 1st 30 <sup>1</sup>                                                                                                                                            | 0.71 | \$48.45                       | \$35.64 |  |  |  |
| 99437                                                                | Chrnc care mgmt phys ea addl 30 min <sup>1</sup>                                                                                                                                    | 0.70 | \$61.25                       | \$52.26 |  |  |  |
| 99439 Chrnc care mgmt staff ea addl 20 min <sup>2</sup> 0.70 \$48.45 |                                                                                                                                                                                     |      |                               | \$36.34 |  |  |  |
| <sup>2</sup> Count<br>MPFS=                                          | s staff time<br>s physician/qualified healthcare provider time<br>-Medicare Physician Fee Schedule; NF=Non-facility;<br>s a registered trademark of the American Medical Associatio |      | ht 2023 AMA. All rights re:   | served. |  |  |  |