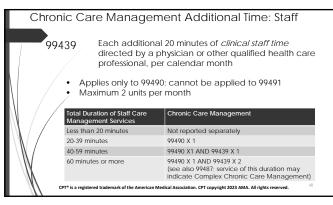

| Chro | Chronic Care Management Additional Time: Physician       |                                                                                                                                                                                  |  |  |  |  |
|------|----------------------------------------------------------|----------------------------------------------------------------------------------------------------------------------------------------------------------------------------------|--|--|--|--|
| 99   | <i>qualified healt</i><br>(List separately<br>procedure) | al 30 minutes by a <i>physician or other</i><br><i>th care professional</i> per calendar month<br><i>r</i> in addition to code for primary<br>cannot be applied to 99490<br>onth |  |  |  |  |
|      | Total Duration of Physician<br>Care Management Services  | Chronic Care Management                                                                                                                                                          |  |  |  |  |
|      | Less than 30 minutes                                     | Not reported separately                                                                                                                                                          |  |  |  |  |
| NW / | 30-59 minutes                                            | 99491 X 1                                                                                                                                                                        |  |  |  |  |
|      | 60-89 minutes                                            | 99491 X1 AND 99437 X 1                                                                                                                                                           |  |  |  |  |
|      | 90 minutes or more                                       | 99491 X 1 AND 99437 X 2 as appropriate                                                                                                                                           |  |  |  |  |
|      | CPT* is a registered trademark of the American I         | Medical Association. CPT copyright 2023 AMA. All rights reserved.                                                                                                                |  |  |  |  |
|      |                                                          |                                                                                                                                                                                  |  |  |  |  |

52

| Chronic Care Management: National<br>Rates 2021                      |                                                                                                                                                                                     |      |                               |         |  |  |  |
|----------------------------------------------------------------------|-------------------------------------------------------------------------------------------------------------------------------------------------------------------------------------|------|-------------------------------|---------|--|--|--|
| Code                                                                 | Brief Description                                                                                                                                                                   | wRVU | 2022 NF MPFS<br>National Rate |         |  |  |  |
| 99487                                                                | Cplx chrnc care 1st 60 min <sup>2</sup>                                                                                                                                             | 1.45 | \$83.40                       | \$75.44 |  |  |  |
| 99489                                                                | Cplx chrnc care ea addl 30 <sup>2</sup>                                                                                                                                             | 1.00 | \$60.22                       | \$52.60 |  |  |  |
| 99490                                                                | Chrnc care mgmt staff 1st 20 <sup>2</sup>                                                                                                                                           | 1.00 | \$63.33                       | \$50.53 |  |  |  |
| 99491                                                                | Chrnc care mgmt phys 1st 30 <sup>1</sup>                                                                                                                                            | 0.71 | \$48.45                       | \$35.64 |  |  |  |
| 99437                                                                | Chrnc care mgmt phys ea addl 30 min <sup>1</sup>                                                                                                                                    | 0.70 | \$61.25                       | \$52.26 |  |  |  |
| 99439 Chrnc care mgmt staff ea addl 20 min <sup>2</sup> 0.70 \$48.45 |                                                                                                                                                                                     |      |                               | \$36.34 |  |  |  |
| <sup>2</sup> Count<br>MPFS=                                          | s staff time<br>s physician/qualified healthcare provider time<br>-Medicare Physician Fee Schedule; NF=Non-facility;<br>s a registered trademark of the American Medical Associatio |      | ht 2023 AMA. All rights re:   | served. |  |  |  |