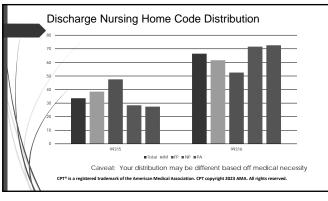

## Nursing Home Codes wRVU Revalued

- AMA RUC review of nursing home codes done in 2021
- New values effective 1/1/23
- Compelling evidence to review codes based off flawed methodology in 2009 and increased acuity, multiple EMRs
- RUC accepted survey results, many thanks to those that completed the survey to derive values. Had stellar data to present
- CMS in 2023 Final Rule accepted RUC values but felt time and values may not be accurate, request CPT & RUC to reconsider or will revalue time and wRVU themselves in 2024. Has not been done yet via /Proposed Rule

| F  | Revalued wRVU for 2023 (minus CF and Sequester)           |            |              |           |                    |                    |  |
|----|-----------------------------------------------------------|------------|--------------|-----------|--------------------|--------------------|--|
|    |                                                           | Frequency  | 2022<br>wRVU | 2023 wRVU | 2020 Total<br>wRVU | 2023 Total<br>wRVU |  |
|    | 99304                                                     | 336,776    | 1.64         | 1.5       | 552,312            | 505,164            |  |
|    | 99305                                                     | 1,054,727  | 2.35         | 2.5       | 2,478,608          | 2,636,818          |  |
|    | 99306                                                     | 1,389,990  | 3.06         | 3.5       | 4,253,369          | 4,864,965          |  |
|    | 99307                                                     | 2,372,760  | 0.76         | 0.7       | 1,803,297          | 1,660,932          |  |
|    | 99308                                                     | 11,302,104 | 1.16         | 1.3       | 13,110,440         | 14,692,735         |  |
|    | 99309                                                     | 10,009,767 | 1.55         | 1.92      | 15,515,139         | 19,218,763         |  |
|    | 99310                                                     | 1,671,664  | 2.35         | 2.8       | 3,928,410          | 3,928,410          |  |
|    | 99315                                                     | 185,707    | 1.28         | 1.5       | 237,705            | 278,560            |  |
| N/ | 99316                                                     | 337,140    | 1.9          | 2.5       | 640,566            | 842,140            |  |
|    |                                                           | 28,660,635 |              |           | 42,519,846         | 48,628,487         |  |
|    |                                                           |            |              |           | Increase           |                    |  |
|    | 1                                                         |            |              |           | wRVU               | 6,108,641          |  |
|    |                                                           |            |              |           | % Increase         | 14.37              |  |
|    | Association. CPT copyright 2023 AMA. All rights reserved. |            |              |           |                    |                    |  |