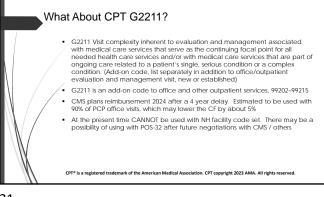

| 842,140            |  |
|    |                                                           | 28,660,635 |              |           | 42,519,846         | 48,628,487         |  |
|    |                                                           |            |              |           | Increase           |                    |  |
|    | 1                                                         |            |              |           | wRVU               | 6,108,641          |  |
|    |                                                           |            |              |           | % Increase         | 14.37              |  |
|    | Association. CPT copyright 2023 AMA. All rights reserved. |            |              |           |                    |                    |  |











| NOW  | Combined                                                             | d into a Sin                                                                                                                                                                                                                | gle Code                                                                                                                                                                                                                                                                                                                                  | Set