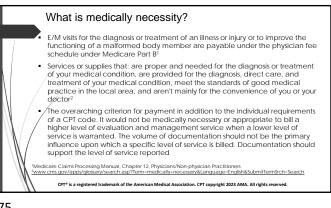

# What do I bill upon readmission from a hospitalization?

Somewhat unclear, BUT..

- Under §483.20(b) Comprehensive Assessments, "For purposes of this section, "readmission" means a return to the facility following a temporary absence for hospitalization or therapeutic leave."
- From CPT 2023: "Regulations pertaining to the care of nursing facility residents govern the nature and minimum frequency of assessments and visits. These regulations also govern who may perform the initial comprehensive visit."
- And in the CPT 2023 language to the Initial Nursing Facility Care codes:
   And in the CPT 2023 language to the Initial Nursing Facility Care codes:
   "Initial nursing facility care codes 99304, 99305, 99306 may be used once per admission, per physician or other qualified health care professional regardless of length of stay. They may be used to the Initial comprehensive visit performed by the principal physician or other qualified health care professional."
- And according to the 2023 Physician Fee Schedule Final Rule:
  - The initial comprehensive assessment required under 42 CFR 483.30(c)(4) will be billed as an initial NF visit (CPI code 99304-99306); https://www.gov/info.gov/content/pkg/FR-2022-11-18/pdf/2022-23873.pdf
    - CPT\* is a registered trademark of the American Medical Association. CPT copyright 2023 AMA. All rights reserved.