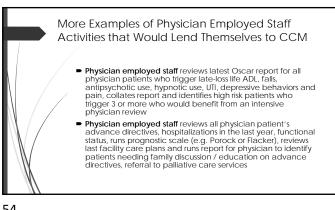

in the facility in the last year. *Physician's clinical staff* coordinates visits by cardiologist and psychiatrist, providing prior history and goals of care. Care planning includes 3X week weights with parameters for extra diuretic and physician notification, regular lab test monitoring, restorative therapy, regular assessment of cardiopulmonary status and parameters for reporting changes. A care plan for behavioral symptoms is instituted as well. These elements are included in the facility care plan and shared with the authorized decision-maker. EHR is utilized for all electronic and telephonic encounters of physician and clinical staff clearly documented. Cumulative time for all encounters by clinical staff amounts to 25 minutes for that calendar month and is clearly documented

52





| Chronic Care Management: National<br>Rates 2021                      |                                                                                                                                                                                     |      |                               |         |  |  |  |
|----------------------------------------------------------------------|-------------------------------------------------------------------------------------------------------------------------------------------------------------------------------------|------|-------------------------------|---------|--|--|--|
| Code                                                                 | Brief Description