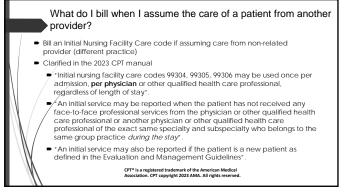

# What do I bill upon readmission from a hospitalization?

Somewhat unclear, BUT..

- Under §483.20(b) Comprehensive Assessments, "For purposes of this section, "readmission" means a return to the facility following a temporary absence for hospitalization or therapeutic leave."
- From CPT 2023: "Regulations pertaining to the care of nursing facility residents govern the nature and minimum frequency of assessments and visits. These regulations also govern who may perform the initial comprehensive visit."
- And in the CPT 2023 language to the Initial Nursing Facility Care codes:
   And in the CPT 2023 language to the Initial Nursing Facility Care codes:
   "Initial nursing facility care codes 99304, 99305, 99306 may be used once per admission, per physician or other qualified health care professional regardless of length of stay. They may be used to the Initial comprehensive visit performed by the principal physician or other qualified health care professional."
- And according to the 2023 Physician Fee Schedule Final Rule:
  - The initial comprehensive assessment required under 42 CFR 483.30(c)(4) will be billed as an initial NF visit (CPI code 99304-99306); https://www.gov/info.gov/content/pkg/FR-2022-11-18/pdf/2022-23873.pdf
    - CPT\* is a registered trademark of the American Medical Association. CPT copyright 2023 AMA. All rights reserved.