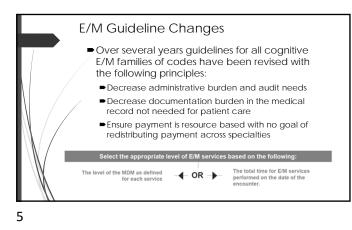

#### Time

- Total time on the date of the encounter, NOT "Typical time"
- The indicated total time must be met or exceeded
- Includes both face-to-face time with the patient and/or family/caregiver and non-face-to-face time (must include a face-to-face encounter) on a given date
- Includes time regardless of location
- Since only a single E&M service may be reported per day, total time = cumulative time of all encounters that day
- Do not count time spent on:
- Travel
- Iravei
- General teaching not limited to specific patient management
- Other services that are reported separately





|                  | Why learn MDM when I can use time? Total Time in Medical Decision- Price                                                                                                          |