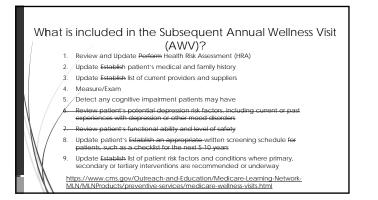

| 0.70 | \$61.25                       | \$52.26 |  |  |  |
| 99439 Chrnc care mgmt staff ea addl 20 min <sup>2</sup> 0.70 \$48.45 |                                                                                                                                                                                     |      |                               | \$36.34 |  |  |  |
| <sup>2</sup> Count<br>MPFS=                                          | s staff time<br>s physician/qualified healthcare provider time<br>-Medicare Physician Fee Schedule; NF=Non-facility;<br>s a registered trademark of the American Medical Associatio |      | ht 2023 AMA. All rights re:   | served. |  |  |  |















Questions?

Charles A. Crecelius, MD, PhD, FACP, CMD Medical Director, Delmar Gardens St. Louis, MO c\_crecelius@msn.com

62















### Must the beneficiary be present?

According to the code descriptor, the service is "face-to-face with the patient, family member(s) and/or surrogate\*

- Cannot be reported if performed by phone\*;
- Subject to CMS Telehealth service payment requirements (see: https://www.cms.gov/Outreach-and-Education/Medicare-Learning-Network-MI/N/MLNProducts/Downloads/TelehealthSrvcsfctsht.pdf)
- According to CMS, if beneficiary is not present, must document that the beneficiary is impaired and unable to participate effectively

Must still be face-to-face with family member(s) and/or surrogate\*

\*BUT MAY BE PERFORMED VIA TELEHEALTH THROUGH 2024