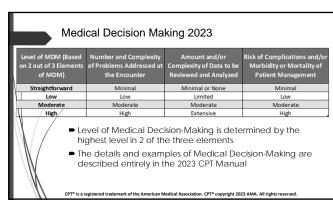

#### Time

- Total time on the date of the encounter, NOT "Typical time"
- The indicated total time must be met or exceeded
- Includes both face-to-face time with the patient and/or family/caregiver and non-face-to-face time (must include a face-to-face encounter) on a given date
- Includes time regardless of location
- Since only a single E&M service may be reported per day, total time = cumulative time of all encounters that day
- Do not count time spent on:
- Travel
- Iravei
- General teaching not limited to specific patient management
- Other services that are reported separately





|                  | Why learn MDM when I can use time? Total Time in Medical Decision- Price                                                                                                          |                           |      |                        |          |  |  |  |
|------------------|-----------------------------------------------------------------------------------------------------------------------------------------------------------------------------------|---------------------------|------|------------------------|----------|--|--|--|
|                  | HCPCS Code                                                                                                                                                                        | Short Description         | Min.