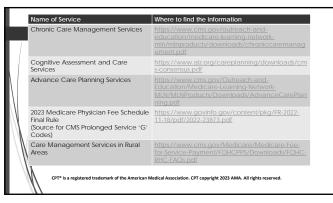

## Possible Example of Chronic Care Management in PA/LTC

82 year old man with moderate dementia, behavioral disturbances and heart failure who's had 2 episodes of decompensated heart failure treated in the facility in the last year. *Physician's clinical staff* coordinates visits by cardiologist and psychiatrist, providing prior history and goals of care. Care planning includes 3X week weights with parameters for extra diuretic and physician notification, regular lab test monitoring, restorative therapy, regular assessment of cardiopulmonary status and parameters for reporting changes. A care plan for behavioral symptoms is instituted as well. These elements are included in the facility care plan and shared with the authorized decision-maker. EHR is utilized for all electronic and telephonic encounters of physician and clinical staff clearly documented. Cumulative time for all encounters by clinical staff amounts to 25 minutes for that calendar month and is clearly documented

52

| Chronic Care Management: National<br>Rates 2021                      |                                                                                                                                                                                     |      |                               |         |  |  |  |
|----------------------------------------------------------------------|-------------------------------------------------------------------------------------------------------------------------------------------------------------------------------------|------|-------------------------------|---------|--|--|--|
| Code                                                                 | Brief Description                                                                                                                                                                   | wRVU | 2022 NF MPFS<br>National Rate |         |  |  |  |
| 99487                                                                | Cplx chrnc care 1st 60 min <sup>2</sup>                                                                                                                                             | 1.45 | \$83.40                       | \$75.44 |  |  |  |
| 99489                                                                | Cplx chrnc care ea addl 30 <sup>2</sup>                                                                                                                                             | 1.00 | \$60.22                       | \$52.60 |  |  |  |
| 99490                                                                | Chrnc care mgmt staff 1st 20 <sup>2</sup>                                                                                                                                           | 1.00 | \$63.33                       | \$50.53 |  |  |  |
| 99491                                                                | Chrnc care mgmt phys 1st 30 <sup>1</sup>                                                                                                                                            | 0.71 | \$48.45                       | \$35.64 |  |  |  |
| 99437                                                                | Chrnc care mgmt phys ea addl 30 min <sup>1</sup>                                                                                                                                    | 0.70 | \$61.25                       | \$52.26 |  |  |  |
| 99439 Chrnc care mgmt staff ea addl 20 min <sup>2</sup> 0.70 \$48.45 |                                                                                                                                                                                     |      |                               | \$36.34 |  |  |  |
| <sup>2</sup> Count<br>MPFS=                                          | s staff time<br>s physician/qualified healthcare provider time<br>-Medicare Physician Fee Schedule; NF=Non-facility;<br>s a registered trademark of the American Medical Associatio |      | ht 2023 AMA. All rights re:   | served. |  |  |  |