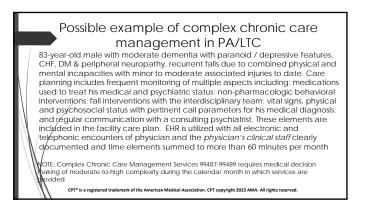

ed in the facility in the last year. *Physician's clinical staff* coordinates visits by cardiologist and psychiatrist, providing prior history and goals of care. Care planning includes 3X week weights with parameters for extra diuretic and physician notification, regular lab test monitoring, restorative therapy, regular assessment of cardiopulmonary status and parameters for reporting changes. A care plan for behavioral symptoms is instituted as well. These elements are included in the facility care plan and shared with the authorized decision-maker. EHR is utilized for all electronic and telephonic encounters of physician and clinical staff clearly documented. Cumulative time for all encounters by clinical staff amounts to 25 minutes for that calendar month and is clearly documented

52





| Chronic Care Management: National<br>Rates 2021                      |                                                                                                                                                                                     |      |                               |         |  |  |  |
|----------------------------------------------------------------------|-------------------------------------------------------------------------------------------------------------------------------------------------------------------------------------|------|-------------------------------|---------|--|--|--|
| Code                                                                 | Brief Description