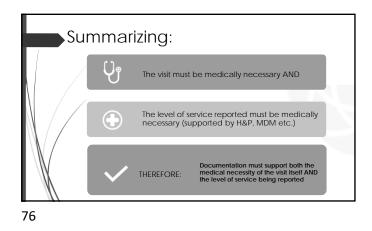

# What do I bill upon readmission from a hospitalization?

Somewhat unclear, BUT..

- Under §483.20(b) Comprehensive Assessments, "For purposes of this section, "readmission" means a return to the facility following a temporary absence for hospitalization or therapeutic leave."
- From CPT 2023: "Regulations pertaining to the care of nursing facility residents govern the nature and minimum frequency of assessments and visits. These regulations also govern who may perform the initial comprehensive visit."
- And in the CPT 2023 language to the Initial Nursing Facility Care codes:
   And in the CPT 2023 language to the Initial Nursing Facility Care codes:
   "Initial nursing facility care codes 99304, 99305, 99306 may be used once per admission, per physician or other qualified health care professional regardless of length of stay. They may be used to the Initial comprehensive visit performed by the principal physician or other qualified health care professional."
- And according to the 2023 Physician Fee Schedule Final Rule:
  - The initial comprehensive assessment required under 42 CFR 483.30(c)(4) will be billed as an initial NF visit (CPI code 99304-99306); https://www.gov/info.gov/content/pkg/FR-2022-11-18/pdf/2022-23873.pdf
    - CPT\* is a registered trademark of the American Medical Association. CPT copyright 2023 AMA. All rights reserved.