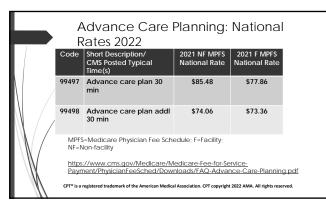

Questions?

Charles A. Crecelius, MD, PhD, FACP, CMD Medical Director, Delmar Gardens St. Louis, MO c\_crecelius@msn.com

62















### Must the beneficiary be present?

According to the code descriptor, the service is "face-to-face with the patient, family member(s) and/or surrogate\*

- Cannot be reported if performed by phone\*;
- Subject to CMS Telehealth service payment requirements (see: https://www.cms.gov/Outreach-and-Education/Medicare-Learning-Network-MI/N/MLNProducts/Downloads/TelehealthSrvcsfctsht.pdf)
- According to CMS, if beneficiary is not present, must document that the beneficiary is impaired and unable to participate effectively

Must still be face-to-face with family member(s) and/or surrogate\*

\*BUT MAY BE PERFORMED VIA TELEHEALTH THROUGH 2024























|                                           | F711<br>(Rev. 173, Issued: 11-22-17, Effective: 11-28-17,<br>Implementation: 11-28-17)