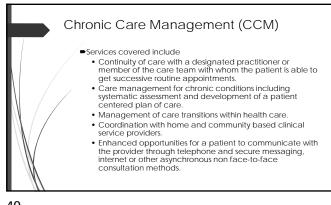

## Possible Example of Chronic Care Management in PA/LTC

82 year old man with moderate dementia, behavioral disturbances and heart failure who's had 2 episodes of decompensated heart failure treated in the facility in the last year. *Physician's clinical staff* coordinates visits by cardiologist and psychiatrist, providing prior history and goals of care. Care planning includes 3X week weights with parameters for extra diuretic and physician notification, regular lab test monitoring, restorative therapy, regular assessment of cardiopulmonary status and parameters for reporting changes. A care plan for behavioral symptoms is instituted as well. These elements are included in the facility care plan and shared with the authorized decision-maker. EHR is utilized for all electronic and telephonic encounters of physician and clinical staff clearly documented. Cumulative time for all encounters by clinical staff amounts to 25 minutes for that calendar month and is clearly documented