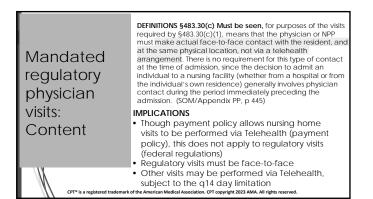

tions?

Charles A. Crecelius, MD, PhD, FACP, CMD Medical Director, Delmar Gardens St. Louis, MO c\_crecelius@msn.com

62















### Must the beneficiary be present?

According to the code descriptor, the service is "face-to-face with the patient, family member(s) and/or surrogate\*

- Cannot be reported if performed by phone\*;
- Subject to CMS Telehealth service payment requirements (see: https://www.cms.gov/Outreach-and-Education/Medicare-Learning-Network-MI/N/MLNProducts/Downloads/TelehealthSrvcsfctsht.pdf)
- According to CMS, if beneficiary is not present, must document that the beneficiary is impaired and unable to participate effectively

Must still be face-to-face with family member(s) and/or surrogate\*

\*BUT MAY BE PERFORMED VIA TELEHEALTH THROUGH 2024























|                                           | F711<br>(Rev. 173, Issued: 11-22-17, Effective: 11-28-17,<br>Implementation: 11-28-17)