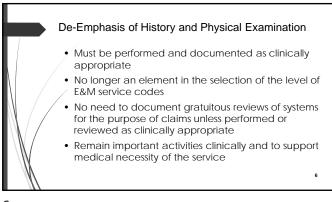

#### Time

- Total time on the date of the encounter, NOT "Typical time"
- The indicated total time must be met or exceeded
- Includes both face-to-face time with the patient and/or family/caregiver and non-face-to-face time (must include a face-to-face encounter) on a given date
- Includes time regardless of location
- Since only a single E&M service may be reported per day, total time = cumulative time of all encounters that day
- Do not count time spent on:
- Travel
- Iravei
- General teaching not limited to specific patient management
- Other services that are reported separately





|                  | Why learn MDM when I can use time? Total Time in Medical Decision- Price                                                                                                          |